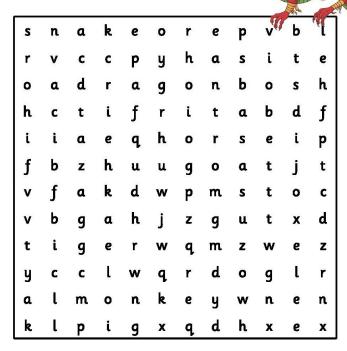

# Chinese Zodiac Word Search Puzzle

| rat     | horse | dragon | monkey | pig   |
|---------|-------|--------|--------|-------|
| rooster | ох    | tiger  | rabbit | snake |
| goat    | dog   |        |        |       |